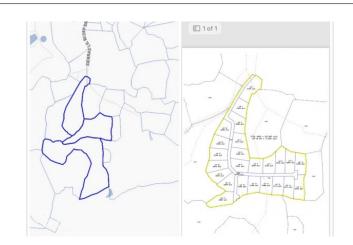

## PROPERTY DESCRIPTION

31 Acres of Development Land on Queens Highway - Your Gateway to Paradise Welcome to a rare and extraordinary opportunity on the tranquil North East Coast of the Cayman Islands. This 31-acre gem along the iconic Queens Highway offers an unparalleled canvas to create your vision of island living—be it a luxurious private estate, a boutique investment development, a subdivision or an exquisite retreat where serenity and adventure converge. A Hidden Treasure on Cayman's East Coast This expansive parcel isn't just land; it's a slice of serenity in one of the most unspoiled regions of the island. Located near must-see attractions such as the Crystal Caves and Queen Elizabeth II Botanic Park, this is nature's playground at its finest. Only a short drive away, Rum Point, Kaibo, Stingray City, and Starfish Point offer world-renowned aquatic adventures. Whether your dream is to soak in the tranquility or revel in nearby exploration, this location ensures the best of both worlds. Boundless Potential, Endless Opportunity Spanning 31 acres, this property offers limitless versatility. Dream big-envision an exclusive estate, an innovative residential development, or a one-of-a-kind vacation retreat. With land of this scale and caliber becoming increasingly scarce in Cayman, this is your chance to secure a remarkable piece of the island's future. A Sanctuary of Seclusion and Accessibility Wake each day to the sunrise dancing across the North East Coast, surrounded by lush landscapes and endless possibilities. This is more than a property-it's a lifestyle that combines peaceful seclusion with convenient access to nearby attractions and amenities. Whether it's relaxation, adventure, or a blend of both, this is the canvas on which you can craft whatever you desire. Invest in Tomorrow, Today Land of this magnitude, beauty, and potential is an investment in a legacy. Whether you're expanding your portfolio, building your dream home, or envisioning a development that... View More

## PROPERTY FEATURES

| Views  | Garden View             |
|--------|-------------------------|
| Block  | 61A                     |
| Parcel | 35, 24, 26              |
| Zoning | Agriculture/Residential |