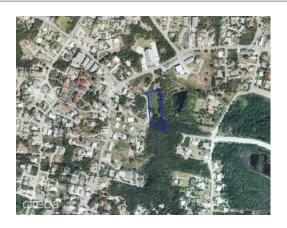

## PROPERTY DESCRIPTION

Seize this rare chance to own a 1.2-acre gem in the heart of West Bay! Perfectly positioned off of West Church Street, this lowdensity residential parcel offers endless possibilities. With its central location, you're just minutes from everything—supermarkets, dining, schools, and major transit routes; ideal for creating a vibrant new community or residential development. Whether you're envisioning a luxurious townhome complex, modern single-family homes, or a thoughtfully planned neighborhood, this property provides the space and setting to bring your visions to life. Opportunities like this don't come around often. With its unbeatable location, versatile potential, and opportunity for growth, this parcel is a developer's dream.

#### PROPERTY FEATURES

| Views  | Garden View             |
|--------|-------------------------|
| Block  | 4D                      |
| Parcel | 461                     |
| Zoning | Low Density residential |
|        |                         |