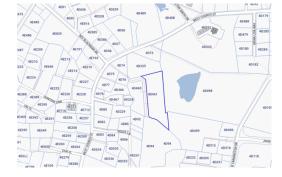

#### PROPERTY DETAILS

| Price: CI\$749,000                    | MLS#: 418554 | Type: Land |
|---------------------------------------|--------------|------------|
| Listing Type: Low Density Residential | Status: New  | Width: 173 |
| Depth: 460                            | Acres: 1.211 |            |

#### PROPERTY FEATURES

| Views  | Garden View             |
|--------|-------------------------|
| Block  | 4D                      |
| Parcel | 461                     |
| Zoning | Low Density residential |
|        |                         |