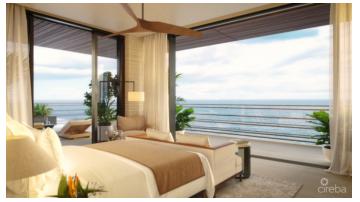

#### PROPERTY DESCRIPTION

8th floor three-bedroom, three and one-half baths Residence located on the west corner of the West Tower features 3,021 sf of interior living area and 1,330 sf of oceanfront terrace, totaling 4,351 square feet of indoor and outdoor living. The unique lateral floorplan provides direct ocean views from all major rooms. Entry foyer opens onto the glass-cornered great room living and dining areas with wet bar – all with magnificent views across the oceanfront and corner terraces. Elevated ten-foot ceilings frame floor-to ceiling retractable glass opens onto the wrap-around front and corner oceanfront terraces. Gourmet kitchen faces the ocean views and features custom millwork cabinetry, Calacatta countertops and backsplashes with Wolf, Sub-Zero and Gaggenau appliances. All three bedrooms are accessed from a connecting art gallery. The primary bedroom suite has a 5-fixture bathroom with large, windowed circular soaking tub and shower room. Second and third bedrooms offer ocean views and ensuite bathrooms. Baths are appointed in a selection of natural stones including Travertine and Clef Cut Limestone. Seven-inch-wide Grey Oak flooring is hand-laid throughout the interior, seamlessly integrating with the Grey Wood Plank Porcelain tiling the outdoor terrace. Large corner oceanfront terrace and grilling area is great for enjoying Cayman's glorious sunsets and for outdoor dining and entertaining.