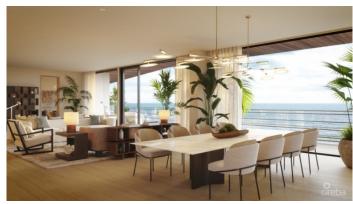

#### PROPERTY DESCRIPTION

8th floor three-bedroom, three and one-half baths Residence located on the west corner of the West Tower features 3,021 sf of interior living area and 1,330 sf of oceanfront terrace, totaling 4,351 square feet of indoor and outdoor living. The unique lateral floorplan provides direct ocean views from all major rooms. Entry foyer opens onto the glass-cornered great room living and dining areas with wet bar – all with magnificent views across the oceanfront and corner terraces. Elevated ten-foot ceilings frame floor-to ceiling retractable glass opens onto the wrap-around front and corner oceanfront terraces. Gourmet kitchen faces the ocean views and features custom millwork cabinetry, Calacatta countertops and backsplashes with Wolf, Sub-Zero and Gaggenau appliances. All three bedrooms are accessed from a connecting art gallery. The primary bedroom suite has a 5-fixture bathroom with large, windowed circular soaking tub and shower room. Second and third bedrooms offer ocean views and ensuite bathrooms. Baths are appointed in a selection of natural stones including Travertine and Clef Cut Limestone. Seven-inch-wide Grey Oak flooring is hand-laid throughout the interior, seamlessly integrating with the Grey Wood Plank Porcelain tiling the outdoor terrace. Large corner oceanfront terrace and grilling area is great for enjoying Cayman's glorious sunsets and for outdoor dining and entertaining.