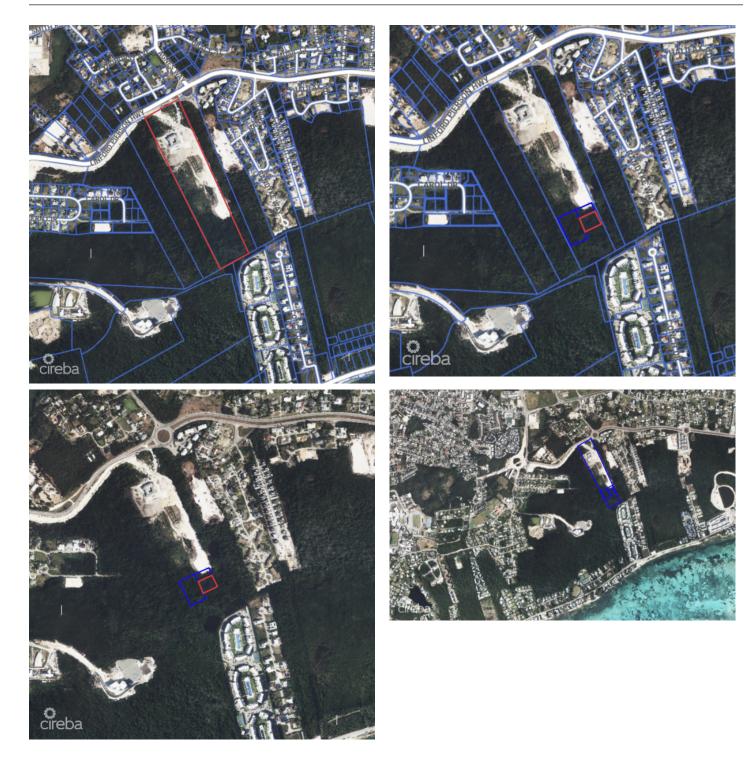

### PROPERTY DETAILS

| Price: US\$2,625,000                  | MLS#: 418563    | Type: Land |
|---------------------------------------|-----------------|------------|
| Listing Type: Low Density Residential | Status: Current | Width: 385 |
| Depth: 316                            | Acres: 2.53     |            |

### PROPERTY DESCRIPTION

Introducing Buttonwood Park and a unique opportunity to purchase Development Parcel with this pre-established and growing community. This parcel collection spans 110,207 square feet, offering ample space for a variety of residential development possibilities. Strategically located, the parcel is in close proximity to the Owen Roberts International Airport, ensuring convenient travel access. Additionally, it is just a short distance from Downtown Georgetown, providing easy access to essential services, dining, and shopping options. The property is also a mere 15-minute drive from the renowned Seven Mile Beach, one of the most sought-after destinations in the Cayman Islands. This location offers potential developers a unique blend of accessibility and inclusivity, making it an ideal spot for a well thought out residential development in a walkable pre established comminity. The Buttonwood Development Parcel is positioned to benefit from the ongoing growth and development in Buttonwood Park, exisintg and future stakeholders include the newly opened Island Primary, the soon to open CH High School and the mixed use centre The Shops at Buttonwood set to break ground in Q1 or 2025 making this a valuable asset for forward-thinking developers. Don't miss this exceptional opportunity to be part of a thriving community in one of the Caribbean's most desirable locations. For more information or to schedule a viewing, please contact us.

## PROPERTY FEATURES

| Views         | Garden View    |
|---------------|----------------|
| Block         | 20E            |
| Parcel        | 87H9, H10, H11 |
| Road Frontage | 133            |
| Soil          | Other          |