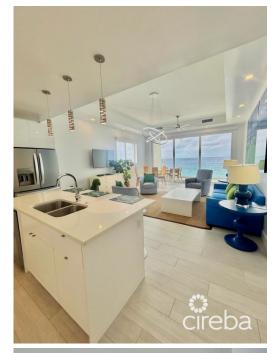

### PROPERTY DESCRIPTION

Introducing the pinnacle of sophisticated living at Lighthouse Point Residences Unit 201. This exquisite second-floor unit redefines luxury, providing a serene sanctuary with the breathtaking backdrop of West Bay's most coveted location. Unit 201 offers an impeccably designed one-bedroom, one-bathroom space, encompassing a generous 1035 square feet. The floor plan has been meticulously crafted to optimize functionality and comfort, ensuring a lifestyle of unparalleled refinement. Situated in a premier oceanfront location, residents of Unit 201 are privileged with sweeping views of the turquoise waters and direct access to the pool deck, merging indoor and outdoor living effortlessly. Picture yourself waking up to the soothing sound of the ocean and ending your day with magnificent sunset vistas from your private balcony. Nestled in one of West Bay's most prestigious neighborhoods, Lighthouse Point Residences provide a tranquil escape from the hustle and bustle of urban life. The serene surroundings and high-end amenities of Strata 905 offer a unique blend of exclusivity and relaxation, epitomizing the essence of coastal luxury. Strata fees are conveniently paid quarterly, ensuring a seamless and hassle-free homeownership experience for our esteemed residents. Embrace the essence of luxurious coastal living at Lighthouse Point Residences. Contact us today to arrange a private viewing and embark on a journey to your dream home by the sea.