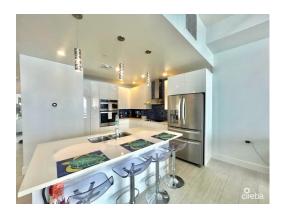

### PROPERTY DESCRIPTION

Introducing the pinnacle of sophisticated living at Lighthouse Point Residences Unit 201. This exquisite second-floor unit redefines luxury, providing a serene sanctuary with the breathtaking backdrop of West Bay's most coveted location. Unit 201 offers an impeccably designed one-bedroom, one-bathroom space, encompassing a generous 1035 square feet. The floor plan has been meticulously crafted to optimize functionality and comfort, ensuring a lifestyle of unparalleled refinement. Situated in a premier oceanfront location, residents of Unit 201 are privileged with sweeping views of the turquoise waters and direct access to the pool deck, merging indoor and outdoor living effortlessly. Picture yourself waking up to the soothing sound of the ocean and ending your day with magnificent sunset vistas from your private balcony. Nestled in one of West Bay's most prestigious neighborhoods, Lighthouse Point Residences provide a tranquil escape from the hustle and bustle of urban life. The serene surroundings and high-end amenities of Strata 905 offer a unique blend of exclusivity and relaxation, epitomizing the essence of coastal luxury. Strata fees are conveniently paid quarterly, ensuring a seamless and hassle-free homeownership experience for our esteemed residents. Embrace the essence of luxurious coastal living at Lighthouse Point Residences. Contact us today to arrange a private viewing and embark on a journey to your dream home by the sea.