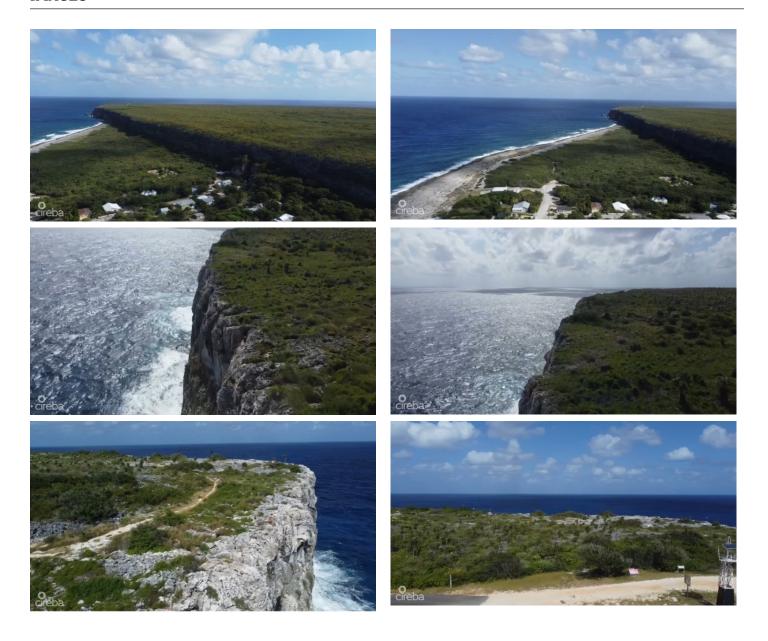

## PROPERTY DESCRIPTION

This is a truly unparalleled opportunity in the Cayman Islands, one that hasn't been available for over two decades and has no equal. Spanning over 125 acres, this property is remarkable not only for its size but also for being the highest point in the Cayman Islands with elevations exceeding 150 feet in some areas. The land surrounds the iconic Cayman Brac Lighthouse, a beloved landmark, and includes the island's most stunning natural walking trail. Additionally, a portion of the property has already been subdivided into 44 parcels, providing immense potential for future development. Opportunities like this are incredibly rare. With its prime location, natural beauty, and significant development potential, this property is a cornerstone for those looking to invest in the future of Cayman Brac.