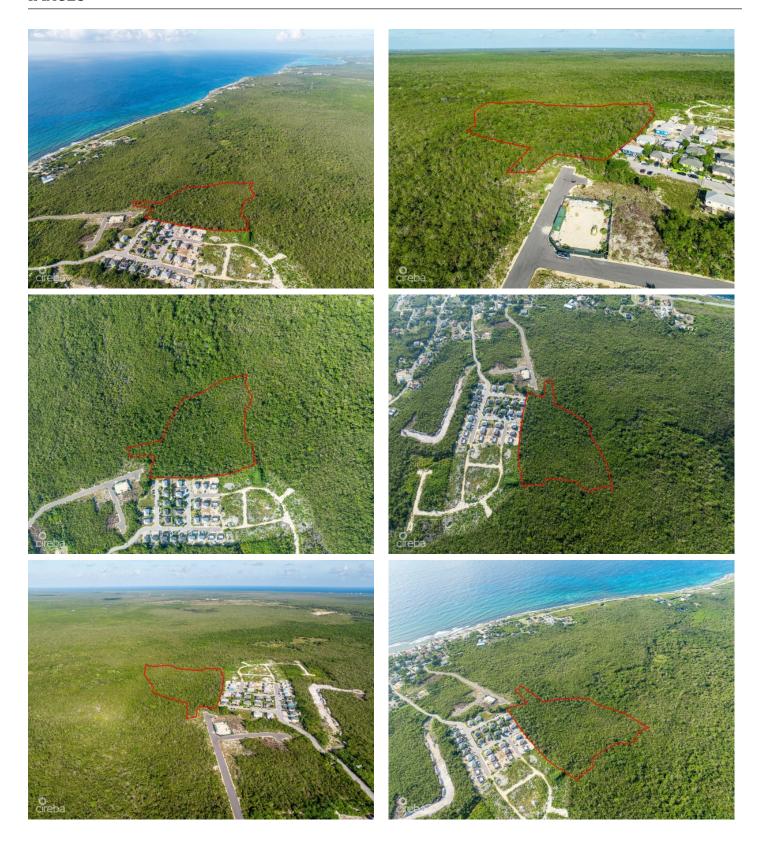

# 6.50 ACRES - INVESTMENT OPPORTUNITY

East End, Cayman Islands

# PROPERTY DETAILS

Price: CI\$1,900,000 MLS#: 418628 Type: Land
Listing Type: Low Density Residential Status: New Width: 580

Depth: 780 Acres: 6.5

# PROPERTY DESCRIPTION

6.50 ACRES - INVESTMENT OPPORTUNITY This 6.5-acre parcel, zoned low-density residential, offers incredible potential for developers. With space to subdivide into approximately 25 house lots, each 10,000 sq. ft., or 90 apartments. This property is perfect for creating a desirable community. Strategically located, it's an ideal investment for those seeking to maximize returns while meeting the growing demand for spacious, residential lots. Don't miss your chance to turn this prime land into a lucrative development. Contact me today for more info!