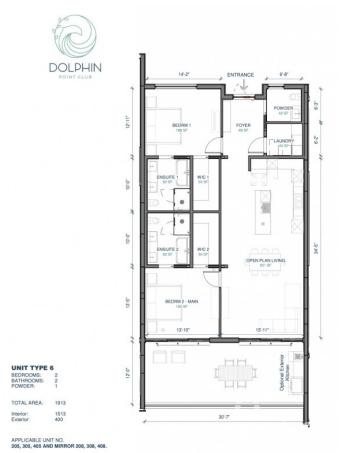

## PROPERTY DETAILS

Price: US\$2,539,000 Listing Type: Condominium Bathrooms: 2.5 Sq. Ft.: 1913

#### PROPERTY FEATURES

| Views<br>Block<br>Parcel | Ocean Front<br>2C<br>131H405 |
|--------------------------|------------------------------|
| Foundation               | Slab                         |
| Floor Level              | 4                            |
| Sea Frontage             | 450                          |