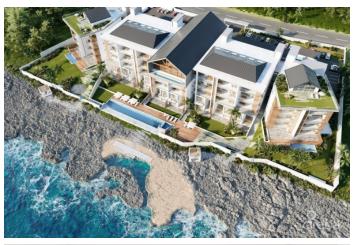

## PROPERTY DESCRIPTION

**Contact** +1-345-916-7766 bettina@paradisepropertiescayman.com

MLS#: 418671 Status: New Built: 2025 Type: Residential Bedrooms: 2

Welcome to the NEW Dolphin Point Club. Grand Cayman's most exciting new Development. Enjoying a rare oceanfront situation with unrivaled views down the full length of Seven Mile Beach, The Club offers the perfect backdrop for a new type of family-friendly community. Dolphin Point Club has been meticulously crafted using eco-friendly construction methods to reflect the very best of modern tropical architecture. Encompassing 38 open-plan condominiums ranging from luxury 1 bedroom units to sprawling 4 bedroom sky villas. Each home features panoramic, hurricane-rated windows and expansive tempered glass balconies to maximize natural light and take full advantage of the stunning daily views and sunsets. Lifestyle, Luxury living, and Privacy is of paramount importance at Dolphin Point Club. Amenities include Cayman's first high-end rooftop restaurant (offering room service), private gym with infrared sauna, multi-use clubroom, communal roof garden, children's splash pad and a dog park, not to mention the stunning 110 ft infinity pool and a unique private seawater lagoon. Buyers have an option to purchase a single or double car garage. Cayman's new Elite Address.

#### PROPERTY FEATURES

| Views<br>Block<br>Parcel | Ocean Front<br>2C<br>131H405 |
|--------------------------|------------------------------|
| Foundation               | Slab                         |
| Floor Level              | 4                            |
| Sea Frontage             | 450                          |