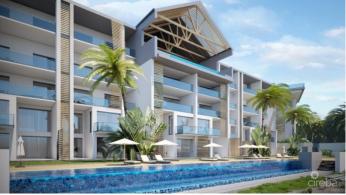

# **DOLPHIN POINT CLUB**

West Bay, Cayman Islands

## PROPERTY DESCRIPTION

**Contact** +1-345-916-7766 bettina@paradisepropertiescayman.com

MLS#: 418671 Status: New Built: 2025 Type: Residential Bedrooms: 2

Welcome to the NEW Dolphin Point Club. Grand Cayman's most exciting new Development. Enjoying a rare oceanfront situation with unrivaled views down the full length of Seven Mile Beach, The Club offers the perfect backdrop for a new type of family-friendly community. Dolphin Point Club has been meticulously crafted using eco-friendly construction methods to reflect the very best of modern tropical architecture. Encompassing 38 open-plan condominiums ranging from luxury 1 bedroom units to sprawling 4 bedroom sky villas. Each home features panoramic, hurricane-rated windows and expansive tempered glass balconies to maximize natural light and take full advantage of the stunning daily views and sunsets. Lifestyle, Luxury living, and Privacy is of paramount importance at Dolphin Point Club. Amenities include Cayman's first high-end rooftop restaurant (offering room service), private gym with infrared sauna, multi-use clubroom, communal roof garden, children's splash pad and a dog park, not to mention the stunning 110 ft infinity pool and a unique private seawater lagoon. Buyers have an option to purchase a single or double car garage. Cayman's new Elite Address.