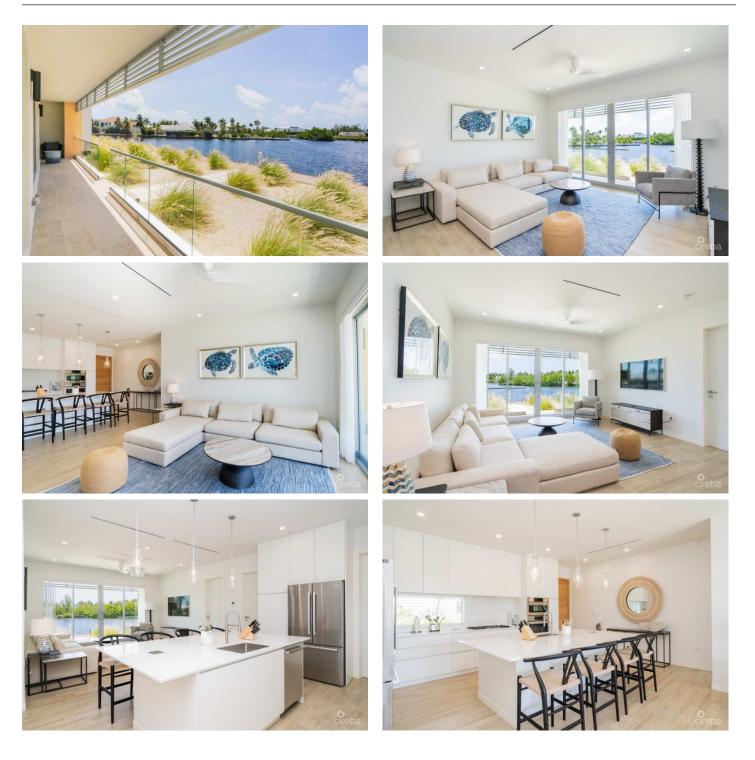

## PROPERTY DESCRIPTION

This is the ONE. Positioned within this thoughtfully curated development, ONE Canal Point 512 some of the finest views in the community. Thoughtfully designed, this spacious two-bedroom home features private balconies off every room, perfect for enjoying stunning canal views. The bright, open interiors showcase premium finishes, with a sleek kitchen and smart storage solutions that blend style and practicality. Step outside, and you'll find almost 900 feet of pristine canal frontage, complemented by your very own 30ft boat dock right on your doorstep included in the sale. Lounge by the pool, swim with the stingrays or BBQ for dinner, as an owner of 512 you have no excuse not to fully immerse yourself in Island living. Located just moments from the iconic Seven Mile Beach, ONE Canal Point is more than a residence, it's a lifestyle. This prestigious gated community offers resort-style amenities, lush landscaping, and effortless luxury. Whether you're looking for a home, an investment, or both, this development offers short-term rental options and on-site concierge services for hassle-free management. With only 8 of these larger two-bedroom layouts in the 74-unit development, they're highly sought after. Arrange a private tour today and discover why this could be the ONE.